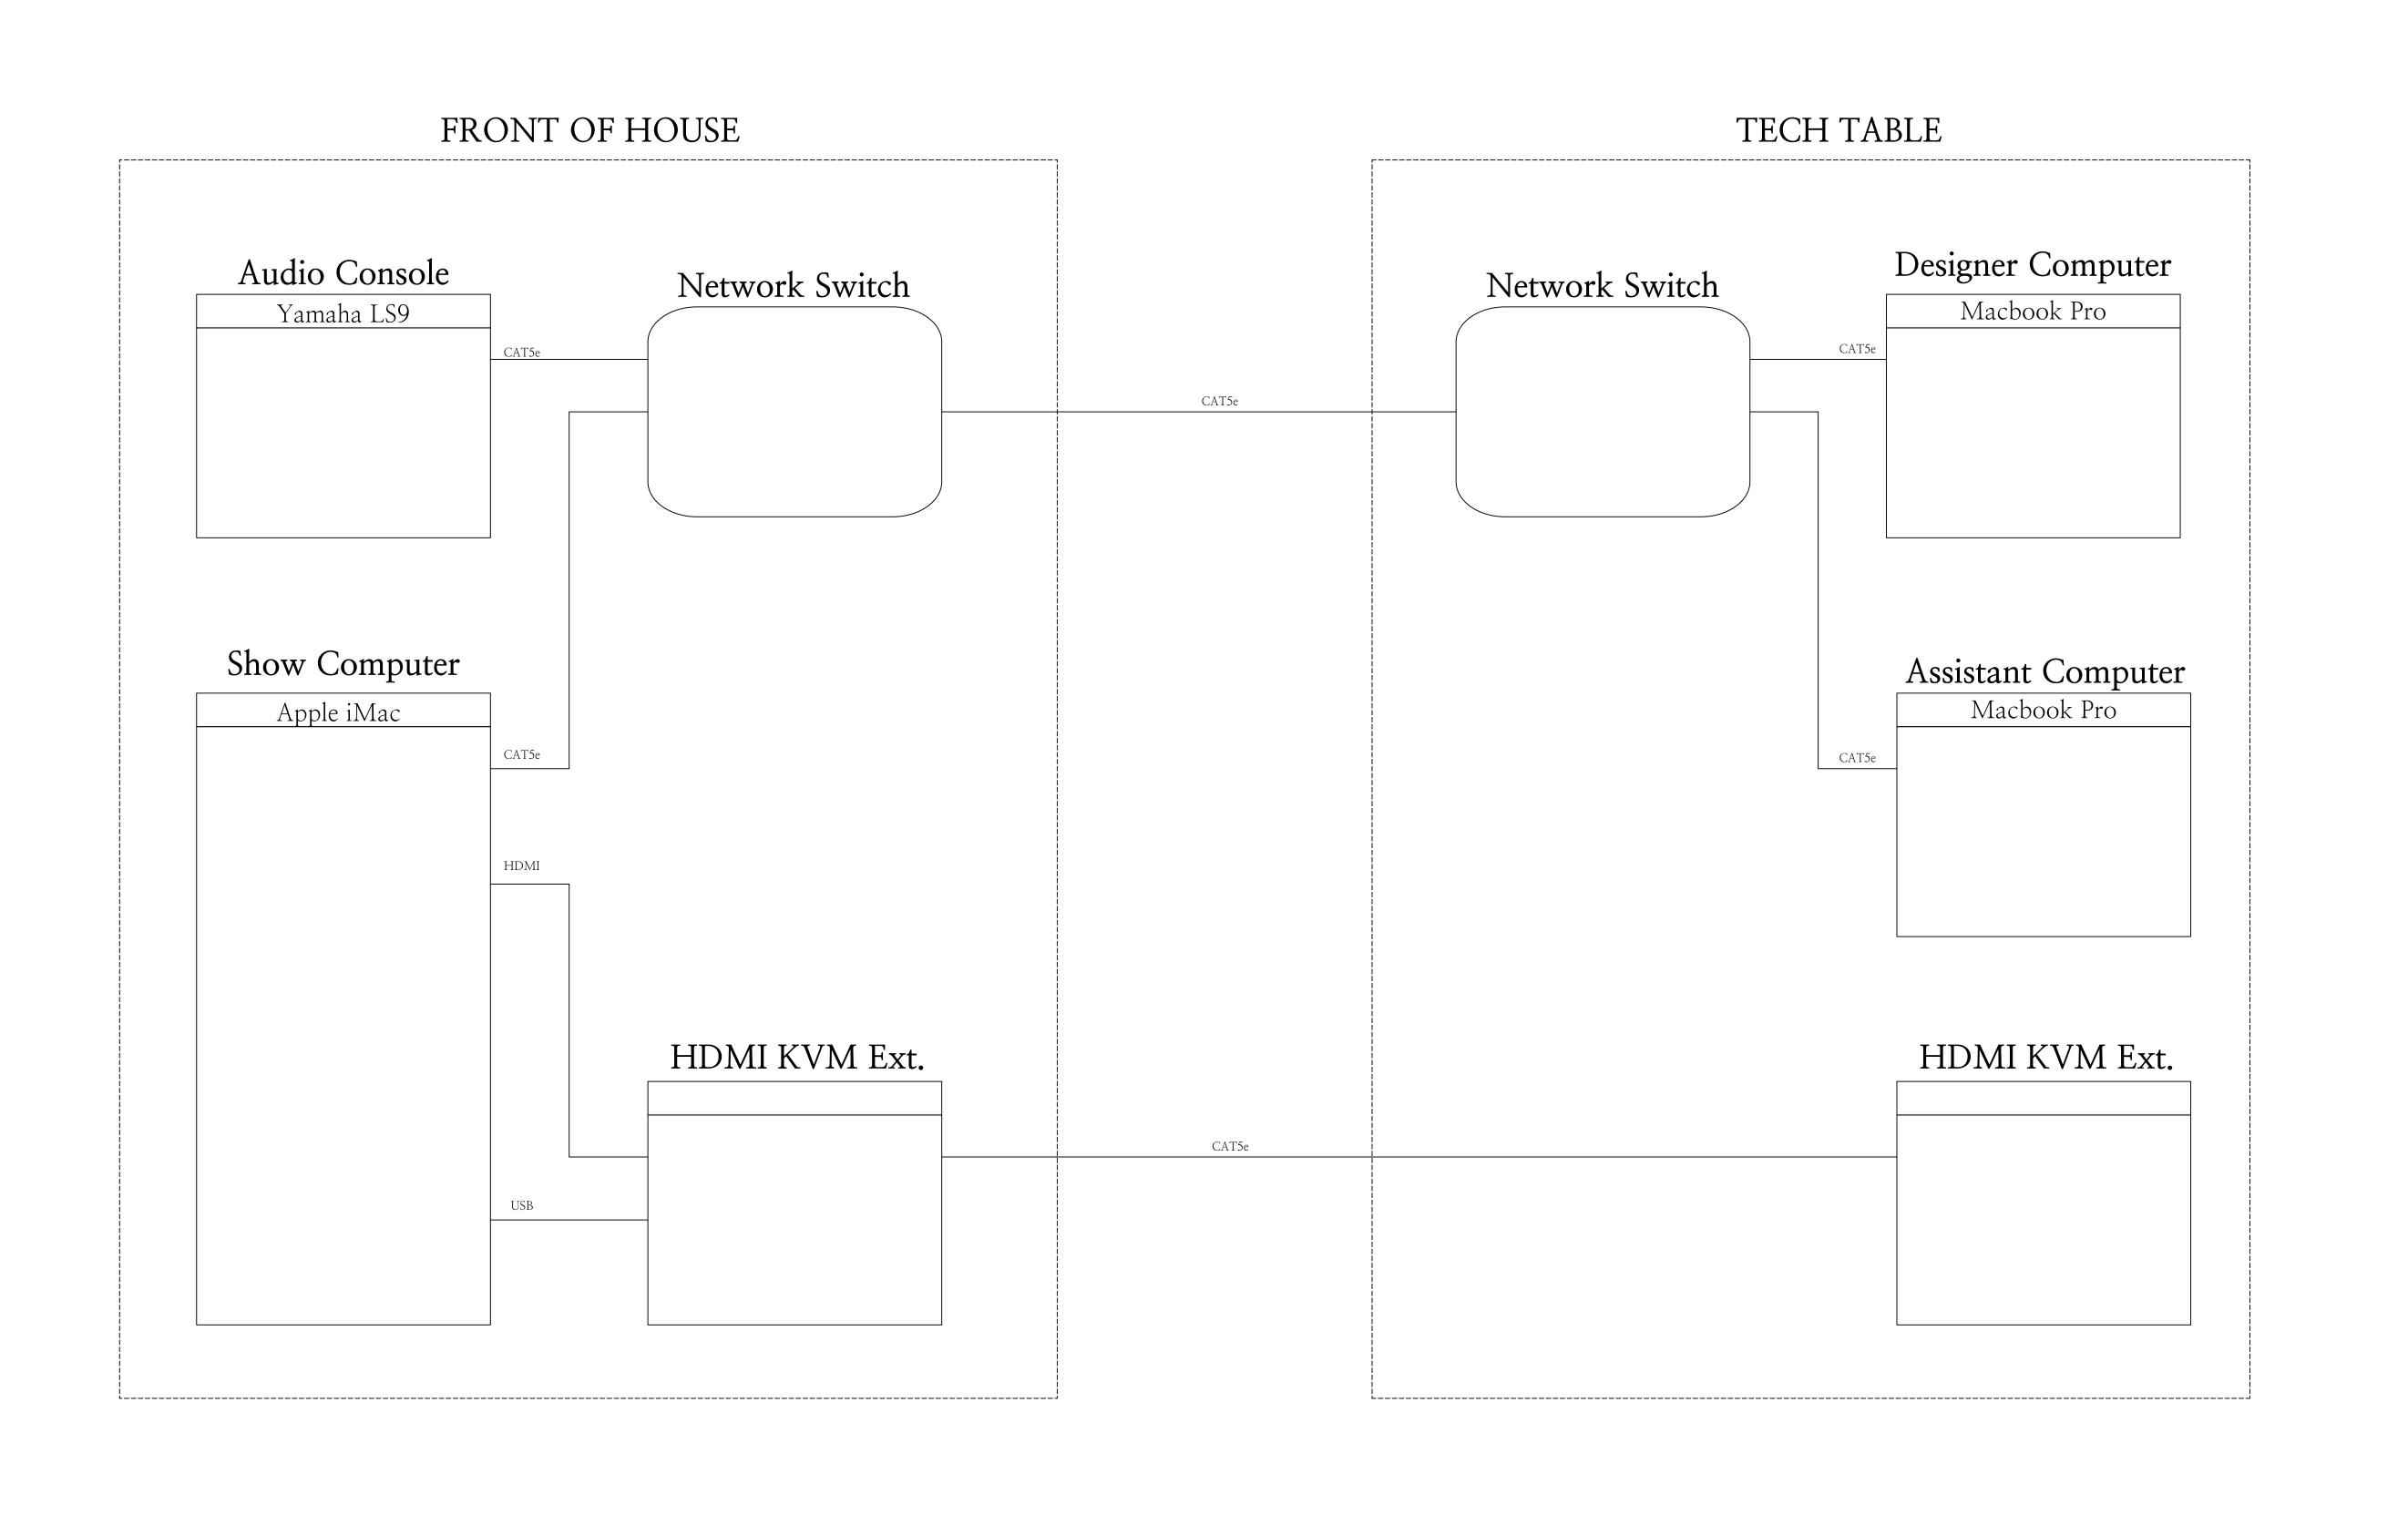

## NETWORKING

NS = 1' - 0"

Scale:

Date: 09.15.16

Drawn By: BPS

## || || Drawing Schedule:

1. Ground Plan

SL Line Section

3. Line Diagram

4. Load In Diagram

5. Networking

6 -

THIS DRAFTING REPRESENTS CONCEPTS AND CONSTRUCTION SUGGESIONS ONLY