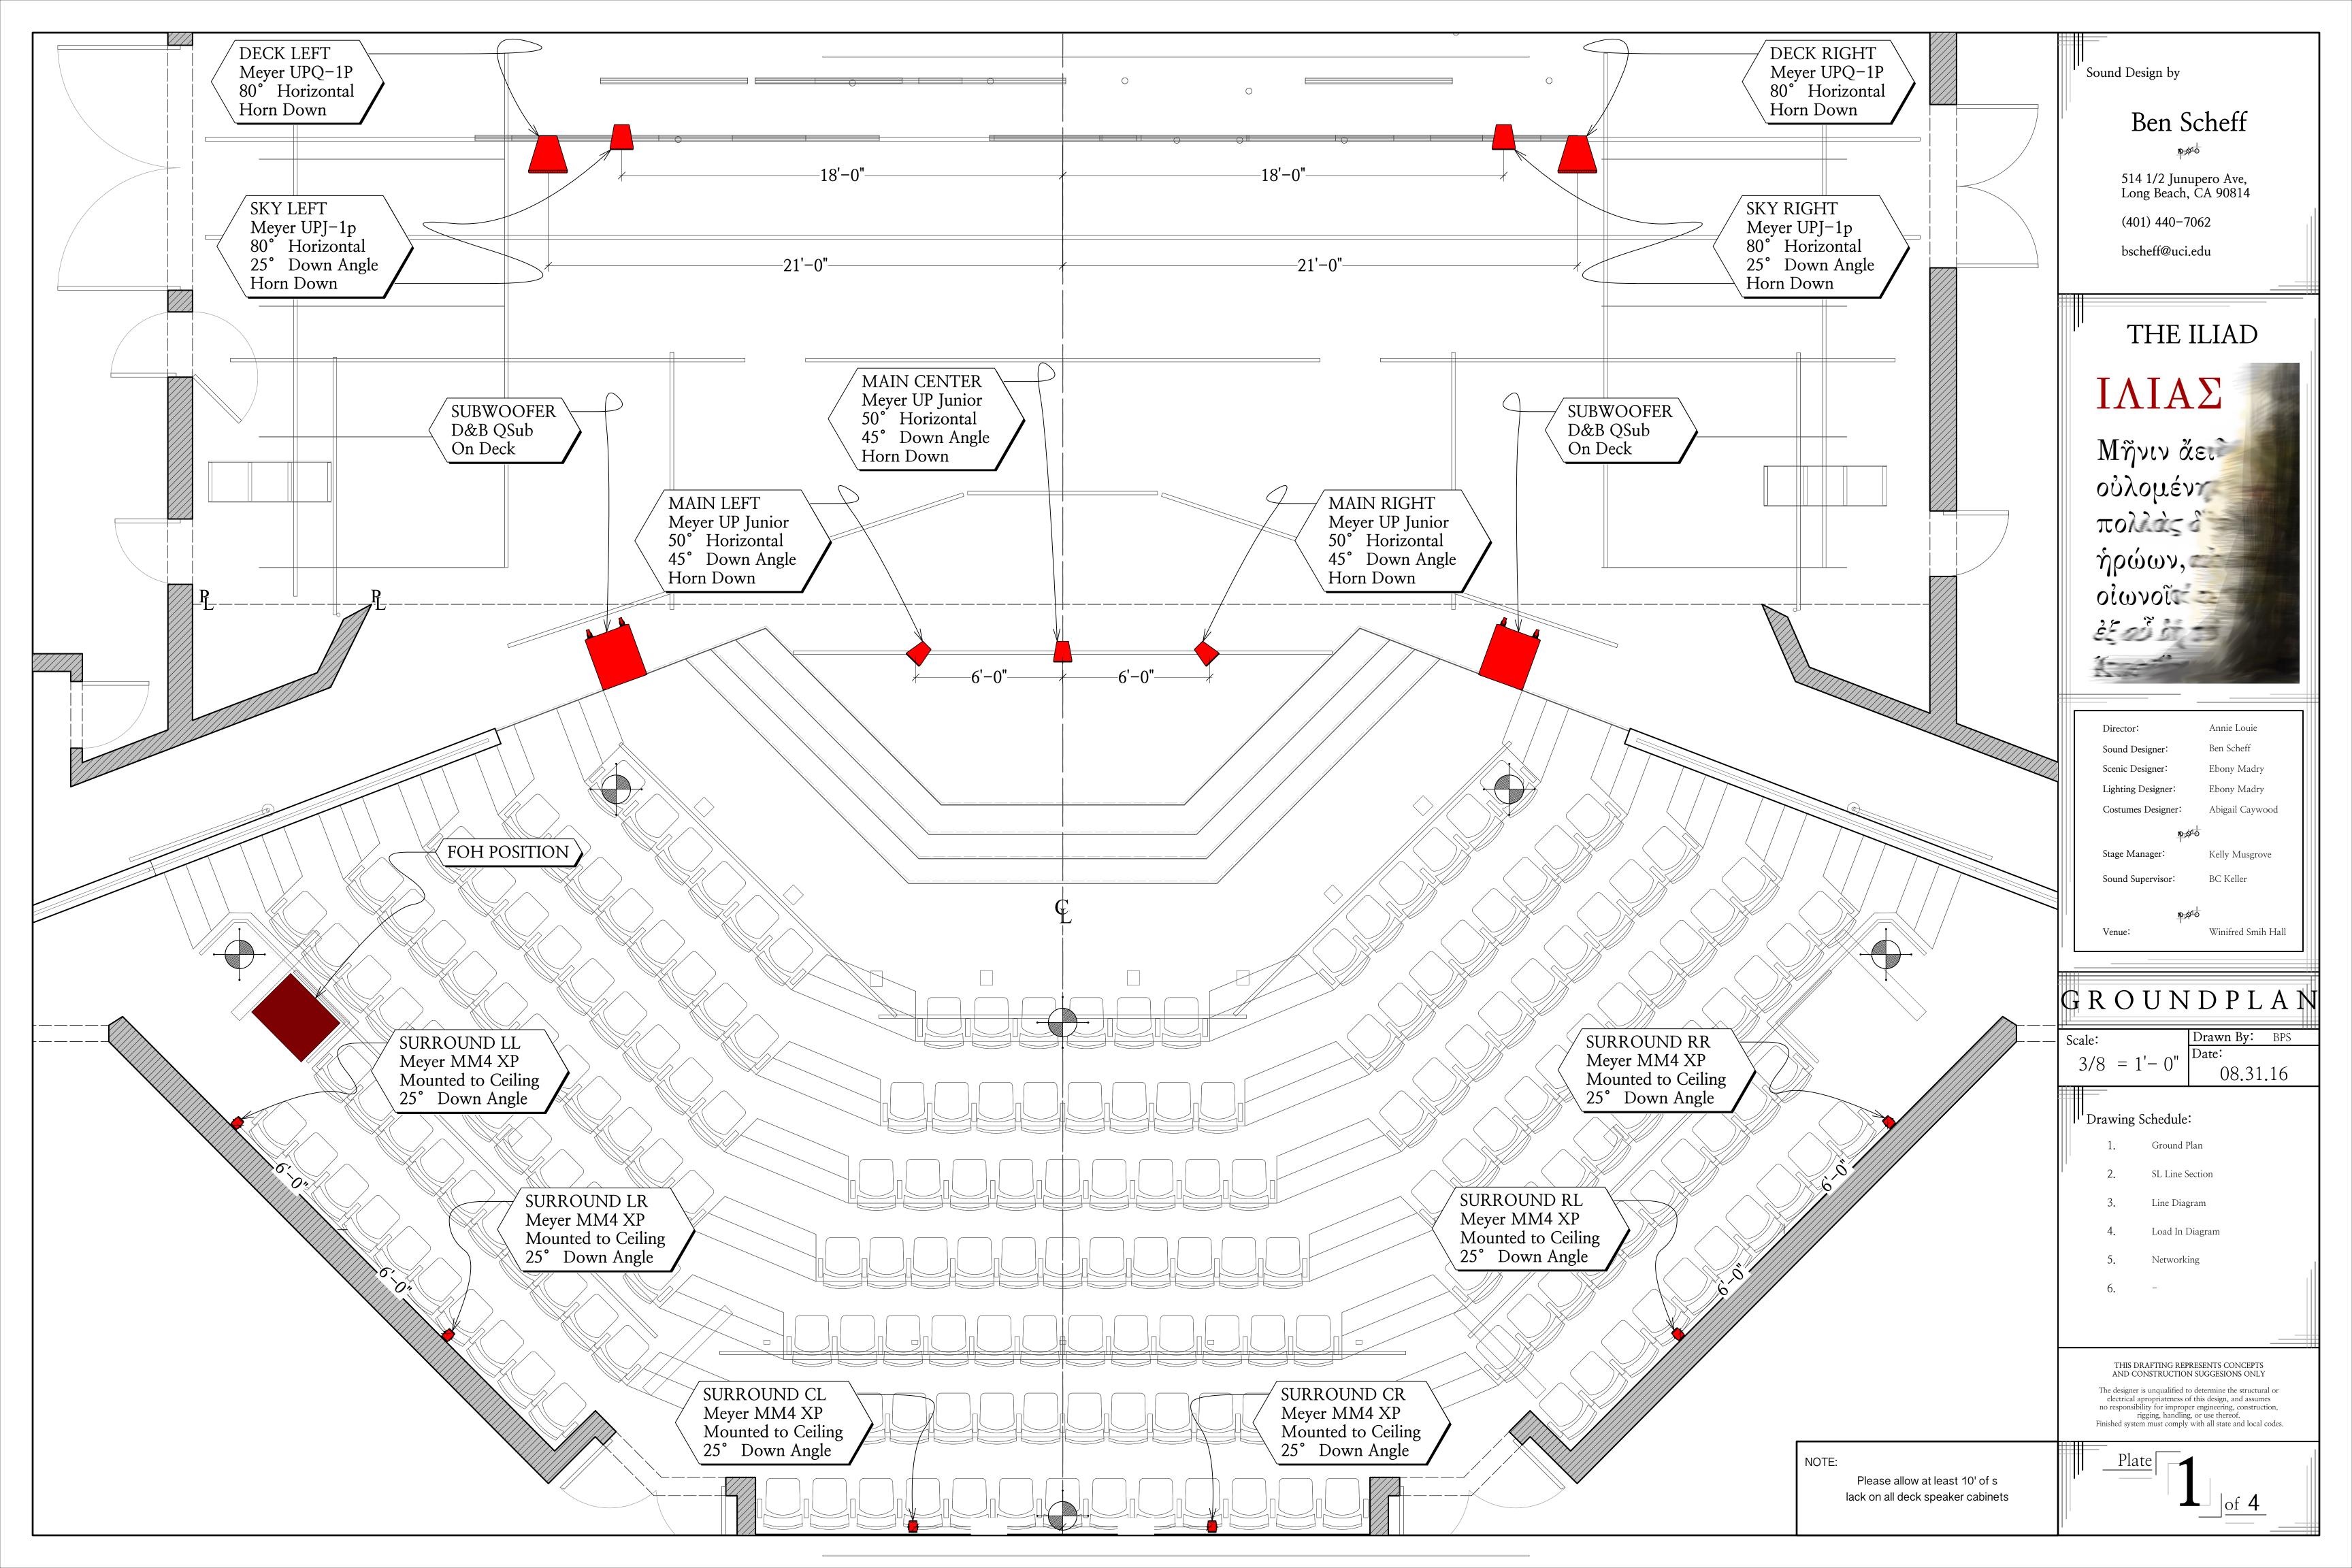

of 4

Sound Design by

## Ben Scheff

514 1/2 Junupero Ave, Long Beach, CA 90814

(401) 440-7062

bscheff@uci.edu

## $IAIA\Sigma$

Μῆνιν ἄει οὐλομένη πολλάς δηρώων, οἰωνοῖ ἐξοδί

Director: Annie Louie

Sound Designer: Ben Scheff

Scenic Designer: Ebony Madry

Lighting Designer: Ebony Madry

Costumes Designer: Abigail Caywo

no Kal

Stage Manager: Kelly Musgrove

Sound Supervisor: BC Keller

Winifred Smih Hall

## || || Drawing Schedule:

1. Ground Plan

SL Line Section

3. Line Diagram

4. Load In Diagram

5. Networking

6 -

THIS DRAFTING REPRESENTS CONCEPTS AND CONSTRUCTION SUGGESIONS ONLY