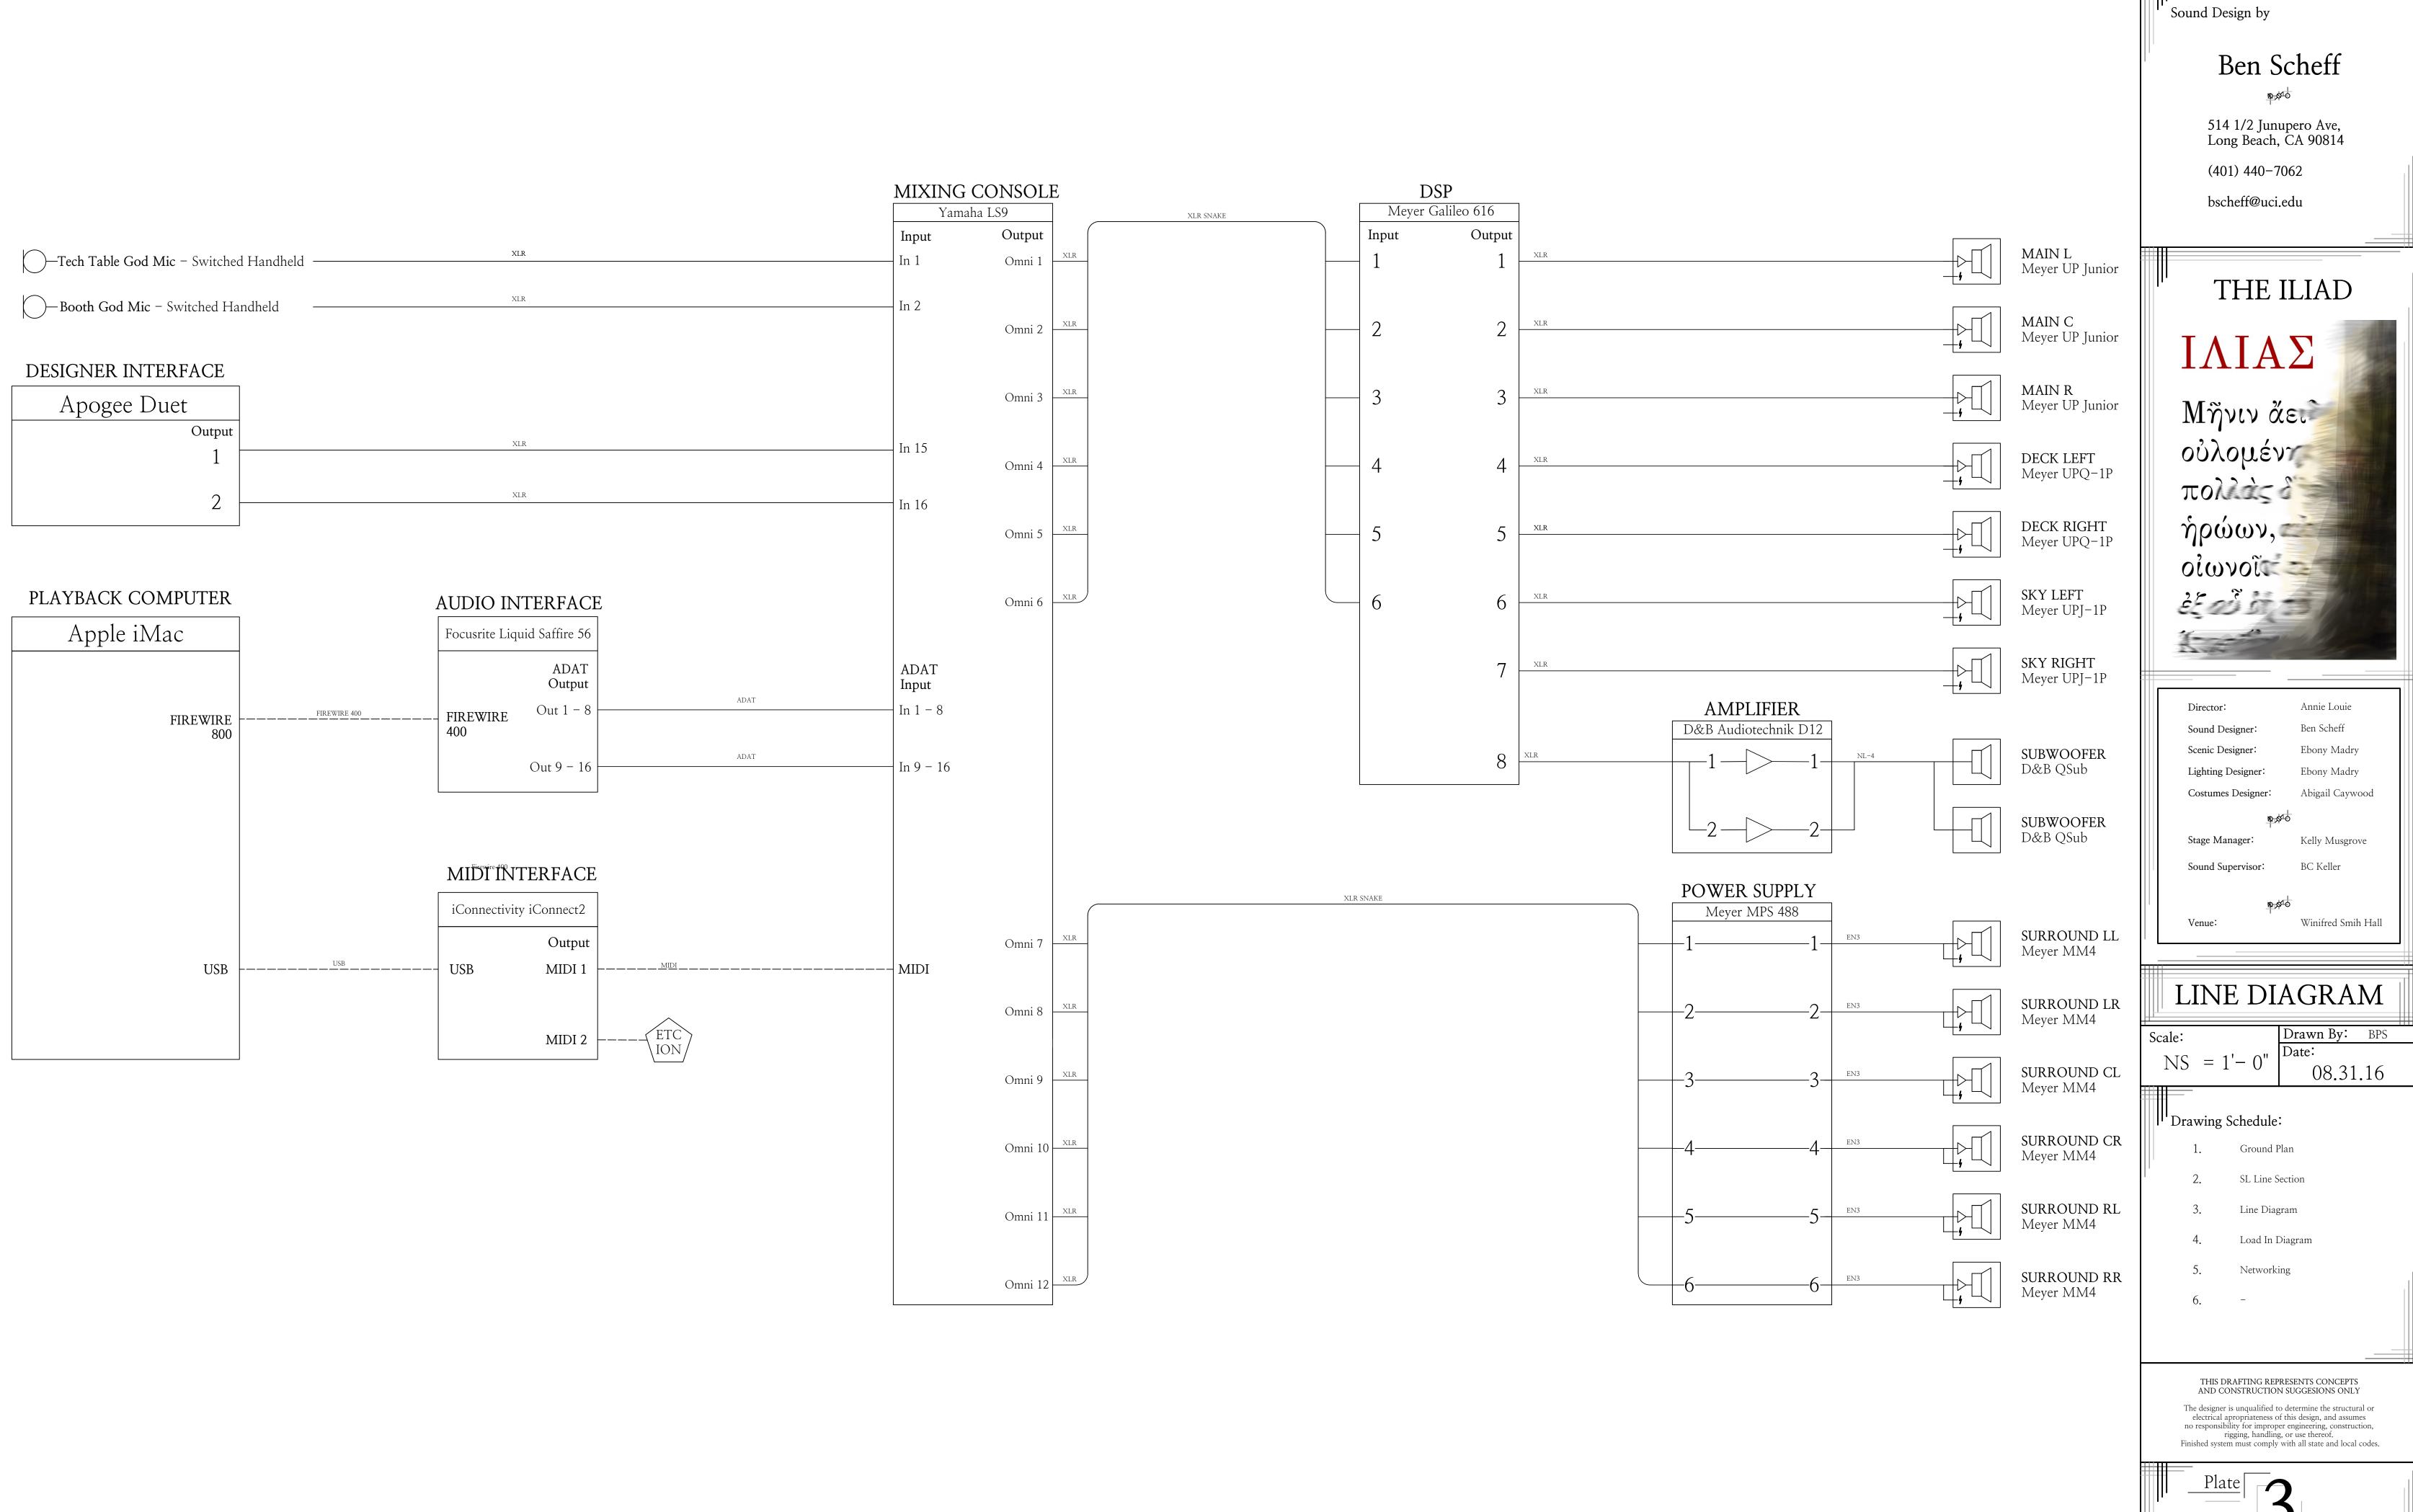

## Ben Scheff

514 1/2 Junupero Ave, Long Beach, CA 90814

(401) 440-7062

bscheff@uci.edu

## $IAIA\Sigma$

Μῆνιν ἄει οὐλομένη πολλάς δηρώων, οἰωνοῖ ἐξοδί

Director: Annie Louie

Sound Designer: Ben Scheff

Scenic Designer: Ebony Madry

Lighting Designer: Ebony Madry

Costumes Designer: Abigail Caywo

no Kal

Stage Manager: Kelly Musgrove

Sound Supervisor: BC Keller

Winifred Smih Hall

## || || Drawing Schedule:

1. Ground Plan

SL Line Section

3. Line Diagram

4. Load In Diagram

5. Networking

6 -

THIS DRAFTING REPRESENTS CONCEPTS AND CONSTRUCTION SUGGESIONS ONLY